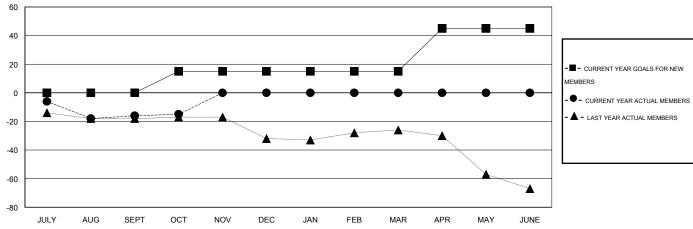

## GOALS AND ACTUAL MEMBERS CUMULATIVE

| DROPPED CLUBS: 0 |    | 13 CLUBS OF 35 ADDED 1 OR MORE | GENDER DISTRIBUTION   |              |  |
|------------------|----|--------------------------------|-----------------------|--------------|--|
|                  |    | NEW MEMBERS                    | MALE                  | 607 (70.09%) |  |
|                  |    |                                | FEMALE                | 259 (29.91%) |  |
| DROPPED MEMBERS  |    |                                |                       |              |  |
| DECEASED         | 7  | CLICK HERE FOR HEALTH          | FAMILY UNIT MEMBERS   | 136          |  |
| CLUB CANCELLED   | 0  | ASSESSMENT DATA                |                       |              |  |
| OTHER 39         |    |                                | HEAD OF HOUSEHOLD     | 67           |  |
| TOTAL            | 46 |                                | NON-HEAD OF HOUSEHOLD | 69           |  |